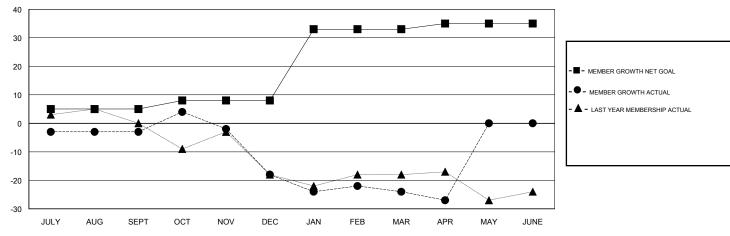

## GOALS AND ACTUAL MEMBERS CUMULATIVE

| DROPPED CLUBS: 1  DROPPED MEMBERS |    | 13 CLUBS OF 27 ADDED 1 OR MORE<br>NEW MEMBERS | GENDER DISTRIBUTION  MALE 427 (68.65%)  FEMALE 195 (31.35%)  Women Percentage Fiscal Year Goal: 30% |     |
|-----------------------------------|----|-----------------------------------------------|-----------------------------------------------------------------------------------------------------|-----|
| DECEASED                          | 6  | CLICK HERE FOR CUMULATIVE MEMBERSHIP DATA     | TOTAL FAMILY UNIT MEMBERS                                                                           | 206 |
| CLUB CANCELLED                    | 0  |                                               | FAMILY MEMBERS DAVING HALF                                                                          | 104 |
| OTHER                             | 67 |                                               | FAMILY MEMBERS PAYING HALF DUES                                                                     | 104 |
| TOTAL                             | 73 |                                               |                                                                                                     |     |