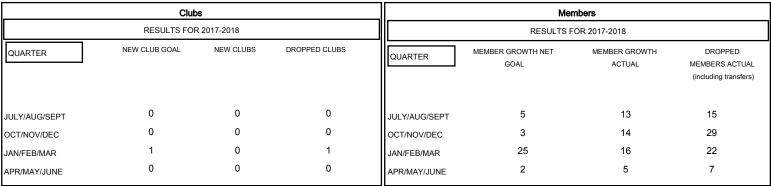

## MONTHLY MEMBERSHIP PROGRESS REPORT

District 28 T

Results as of: 04/30/2018

## GMT: WILLIAM PHILLIPI LOCATION UTAH GMT CA



## GOALS AND ACTUAL NEW CLUBS CUMULATIVE



## GOALS AND ACTUAL MEMBERS CUMULATIVE



| DROPPED CLUBS: 1  DROPPED MEMBERS |    | 13 CLUBS OF 27 ADDED 1 OR MORE<br>NEW MEMBERS | GENDER DISTRIBUTION  MALE 427 (68.65%)  FEMALE 195 (31.35%)  Women Percentage Fiscal Year Goal: 30% |     |
|-----------------------------------|----|-----------------------------------------------|-----------------------------------------------------------------------------------------------------|-----|
| DECEASED                          | 6  | CLICK HERE FOR CUMULATIVE MEMBERSHIP DATA     | TOTAL FAMILY UNIT MEMBERS                                                                           | 206 |
| CLUB CANCELLED                    | 0  |                                               | FAMILY MEMBERS DAVING HA